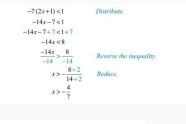

Interval set and inequality notation worksheet

Copyright C Regents Exam Prop Center

|    |                                                                             | (Identifying Solutions) |                                      |         |                                |                   | One-shap: S1                            |  |
|----|-----------------------------------------------------------------------------|-------------------------|--------------------------------------|---------|--------------------------------|-------------------|-----------------------------------------|--|
| C  | hoose the correct so                                                        | lutio                   | in that best describ                 | oes eac | h inequality.                  |                   |                                         |  |
| )  | x+8≥17 or x-3≤5                                                             |                         |                                      | 21      | 8x < 16 and                    | and $x - 6 \le 3$ |                                         |  |
| 2) | $\langle -\infty, \overline{\alpha} \rangle \cup \langle 9, \infty \rangle$ | b)                      | $(-\infty,\delta) \cap \{9,\infty\}$ | a)      | (-2,9)                         | 60                | (, 2)                                   |  |
| 0  | (, 8)                                                                       | đ                       | (R. m)                               | 0       | (, 9)                          | d)                | $(-\infty,2)\cap \{9,\infty\}$          |  |
|    | 6x < 42 or 10x > 8                                                          | 0                       |                                      | 4       | 14≤x+25                        | 35                |                                         |  |
| a) | $(-\infty,7) \cap (B,\infty)$                                               | ы                       | (-=,7)                               | ał      | (, 10)                         | bð                | (-∞, -11) ∪ (10, =)                     |  |
| 0  | (B, m)                                                                      | d)                      | (-=,7)∪ (8,∞)                        | d       | [-11, 10)                      | đ                 | (-11, 10)                               |  |
|    | $\frac{x}{4} > 8$ and $\frac{x}{8} < 6$                                     |                         |                                      | 6       | 10x ≥ 30 or                    | x+9>              | 18                                      |  |
| a) | (-=, 32) \u03cb (48, =)                                                     | b)                      | (-=,48)                              | a)      | (I, =)                         | b)                | (, -9] ∩ [3,)                           |  |
| :) | (32, 48)                                                                    | d)                      | (22, =>)                             | 0       | (R, ==)                        | d)                | (-∞, 3] ∪ {9, ∞}                        |  |
|    | 20 < 5x < 30                                                                |                         |                                      | 80      | 9x≥54 or 5                     | ix < -25          |                                         |  |
| a) | (,-4] ∪ (6,)                                                                | b)                      | [4,6]                                | a)      | $(-\infty, -5] \cap (6, \circ$ | ы                 | (, 6]                                   |  |
| c) | [4,)                                                                        | d)                      | (-=,6]                               | d       | (5,=)                          | d)                | $(\neg \infty, \neg 5) \cup [6,\infty)$ |  |
| )  | $12x \ge 36 \text{ or } \frac{x}{7} > 3$                                    |                         |                                      | 10)     | 20+x≥11;                       | and 6x            | < 48                                    |  |
| a) | (3, <del></del> )                                                           | ы                       | (-=, 3) ∧ (21, =)                    | ۵)      | [-9, 8]                        | b)                | [-9, =)                                 |  |
| c) | (21, -=)                                                                    | d)                      | (-m, 2) \u03cb (21, m)               | 4       | {, 8]                          | d)                | $(-m,-9] \cup \{8,\infty\}$             |  |