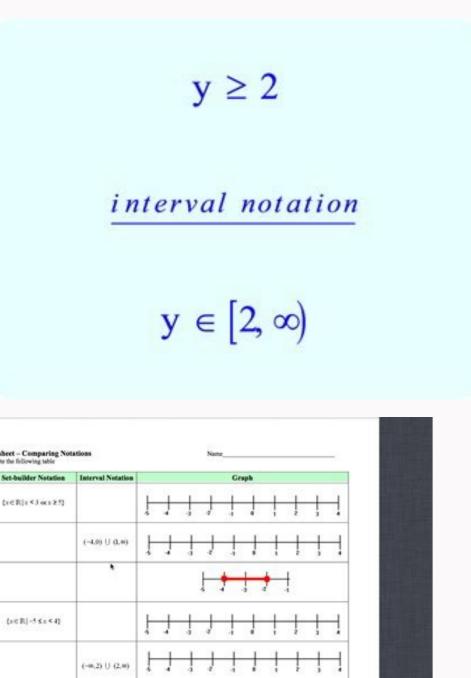

Interval set and inequality notation worksheet

Copyright C Regents Exam Prop Center

|    |                                                                             | (Identifying Solutions) |                                      |         |                                |                   | One-shap: S1                            |  |
|----|-----------------------------------------------------------------------------|-------------------------|--------------------------------------|---------|--------------------------------|-------------------|-----------------------------------------|--|
| C  | hoose the correct so                                                        | lutio                   | in that best describ                 | oes eac | h inequality.                  |                   |                                         |  |
| )  | x+8≥17 or x-3≤5                                                             |                         |                                      | 21      | 8x < 16 and                    | and $x - 6 \le 3$ |                                         |  |
| 2) | $\langle -\infty, \overline{\alpha} \rangle \cup \langle 9, \infty \rangle$ | b)                      | $(-\infty,\delta) \cap \{9,\infty\}$ | a)      | (-2,9)                         | 60                | (, 2)                                   |  |
| 0  | (, 8)                                                                       | đ                       | (R. m)                               | 0       | (, 9)                          | d)                | $(-\infty,2)\cap \{9,\infty\}$          |  |
|    | 6x < 42 or 10x > 8                                                          | 0                       |                                      | 4       | 14≤x+25                        | 35                |                                         |  |
| a) | $(-\infty,7) \cap (B,\infty)$                                               | ы                       | (-=,7)                               | ał      | (, 10)                         | bð                | (-∞, -11) ∪ (10, =)                     |  |
| 0  | (B, m)                                                                      | d)                      | (-=,7)∪ (8,∞)                        | d       | [-11, 10)                      | đ                 | (-11, 10)                               |  |
|    | $\frac{x}{4} > 8$ and $\frac{x}{8} < 6$                                     |                         |                                      | 6       | 10x ≥ 30 or                    | x+9>              | 18                                      |  |
| a) | (-=, 32) \u03cb (48, =)                                                     | b)                      | (-=,48)                              | a)      | (I, =)                         | b)                | (, -9] ∩ [3,)                           |  |
| :) | (32, 48)                                                                    | d)                      | (22, =>)                             | 0       | (R, ==)                        | d)                | (-∞, 3] ∪ {9, ∞}                        |  |
|    | 20 < 5x < 30                                                                |                         |                                      | 80      | 9x≥54 or 5                     | ix < -25          |                                         |  |
| a) | (,-4] ∪ (6,)                                                                | b)                      | [4,6]                                | a)      | $(-\infty, -5] \cap (6, \circ$ | ы                 | (, 6]                                   |  |
| c) | [4,)                                                                        | d)                      | (-=,6]                               | d       | (5,=)                          | d)                | $(\neg \infty, \neg 5) \cup [6,\infty)$ |  |
| )  | $12x \ge 36 \text{ or } \frac{x}{7} > 3$                                    |                         |                                      | 10)     | 20+x≥11;                       | and 6x            | < 48                                    |  |
| a) | (3, <del></del> )                                                           | ы                       | (-=, 3) ∧ (21, =)                    | ۵)      | [-9, 8]                        | b)                | [-9, =)                                 |  |
| c) | (21, -=)                                                                    | d)                      | (-m, 2) \u03cb (21, m)               | 4       | {, 8]                          | d)                | $(-m,-9] \cup \{8,\infty\}$             |  |